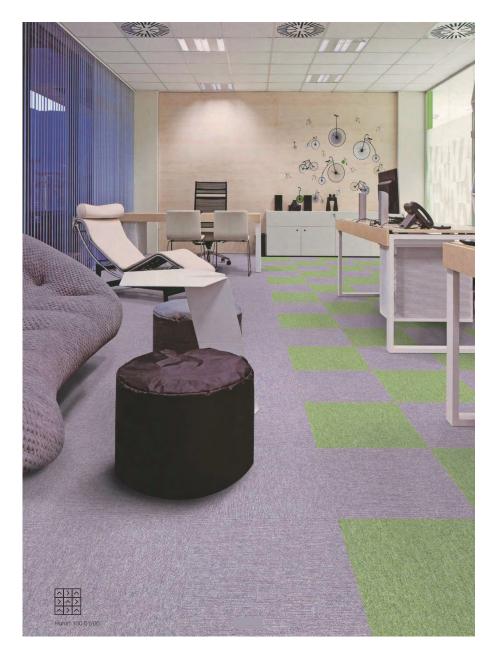

Pile Height: 3mm
Pile Weight: 15 oz/yd²
Backing: PVC with fiberglass
Tile Size: 50cmx50cm

Huron 100 05

Style Name: Huron100/休伦100 Construction: Loop Face Yarn: Beaulieu Nylon Yarns Dye Method: Solution dye Gauge: 1/10 G Pile Height: 3mm Pile Weight: 15 oz/yd² Backing: PVC with fiberglass Tile Size: 50cmx50cm