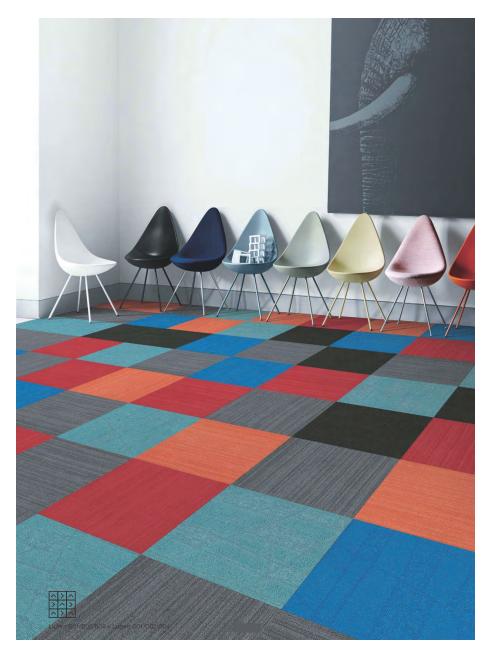

LUZERN 卢塞恩

Style Name: Luzern/卢蹇恩 Face Yarn: Nylon6 Pile Height: 5-4-3mm Pile Weight: 19 oz/yd² Backing: PVC with fiberglass Tile Size: 50cmx50cm