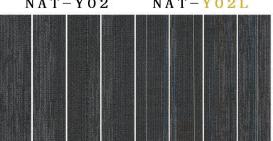

# LYON

Construction:Multi-LevelLoop

Face Yarn:Nylon 6

Gauge:1/12"

Pile Height: 3.0-4.0mm

Pile Weight:550g/m²

Tile Backing:PVC

Tile Size:25\*100cm/50\*50cm

Flame Resistance: Passes the Flammability tes (B1)

NAT-Y03L