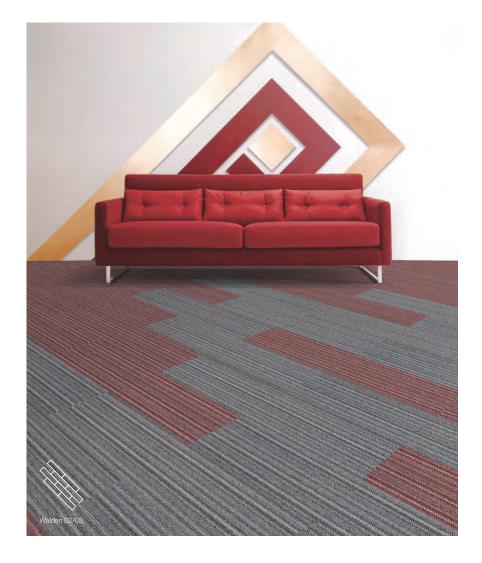

instruments and accurate assay analysis, to provide quality control provide a strong guarantee and the guarantee of the quality assurance for 10 years. Companies always put "quality is enterprise's life" as thecenter of the enterprise management, color from the raw material purchase, inspection to the manufacturing, packaging, transportation, comprehensive implementation of ISO9001 through tracking check, ensure each.















FROM
THE TEXTURE
OF THE ROCK



Ozarks 18F292 03



Ozarks 18F292 06



Ozarks 18F321 01



Ozarks 18F321 04



Ozarks 18F321 07



Ozarks 18F292 01



Ozarks 18F292 04



Ozarks 18F292 07



Ozarks 18F321 02



Ozarks 18F321 05



Ozarks 18F321 08



Ozarks 18F292 02



Ozarks 18F292 05



Ozarks 18F292 08



Ozarks 18F321 03



Ozarks 18F321 06















Sedimentation of tired thoughts and expression

of unrestrained imagination and artistic conception are all flying and spreading freely here one by one.





It's not complicated to say, the smooth water runs deep, and the space can be sprinkled with vast atmosphere naturally.





















LUZERN 卢塞恩

















Style Name: Luzern/卢蹇恩 Face Yarn: Nylon6 Pile Height: 5-4-3mm Pile Weight: 19 oz/yd² Backing: PVC with fiberglass Tile Size: 50cmx50cm













## **ELEGANT ATMOSPHERE**



Burundi 01



Burundi 02



Burundi 03



Burundi 04



Burundi 05



Burundi 06

Style Name: Burundi/布隆迪 Face Yarn: Beaulieu Nylon Yarns

Pile Height: 3mm
Pile Weight: 15 oz/yd²
Backing: PVC with fiberglass
Tile Size: 50cmx50cm























Huron 100 05