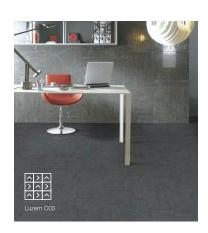

LUZERN 卢塞恩

Style Name: Luzern/卢蹇恩 Face Yarn: Nylon6 Pile Height: 5-4-3mm Pile Weight: 19 oz/yd² Backing: PVC with fiberglass Tile Size: 50cmx50cm