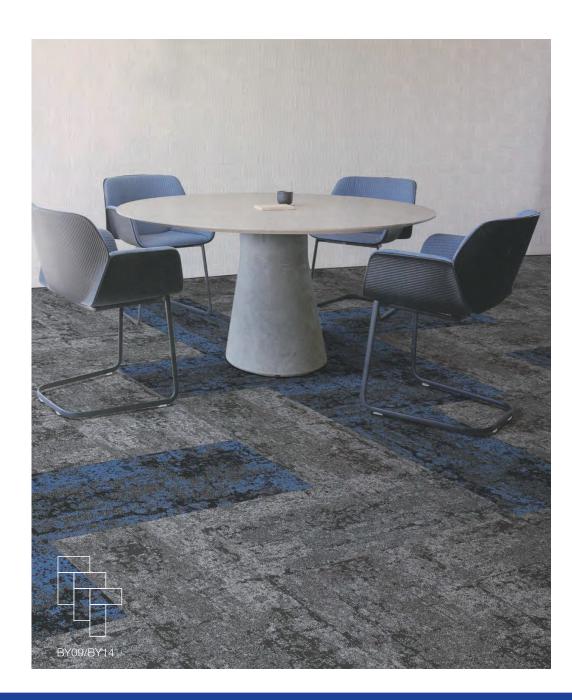

Passes the Flammability tes (B1)



















# LYON

Construction:Multi-LevelLoop

Face Yarn:Nylon 6

Gauge:1/12"

Pile Height: 3.0-4.0mm

Pile Weight:550g/m²

Tile Backing:PVC

Tile Size:25\*100cm/50\*50cm

Flame Resistance: Passes the Flammability tes (B1)





















NAT-Y03L















































# HAWAII













**MIDE** 

The element of geometry is itself a visual language.



Style Name: Mide

Construction: Tufted textured loop pile

Face Yarn: Nylon 6

Dye Method: Solution dye

Gauge: 5/64

Pile Height: 7.1-6.5-5.8 mm
Pile Weight: 25.8 oz/yd²
Backing: PVC with fiberglass

Tile Size: Hexagon







Mide A



Mide A03



Mide B01



Mide B02



Mide B03



Mide C01



Mide C02



Mide C03



Mide D01



Mide D02





### **BLED**











Texture is not only a touch of the body, sometimes can be a visual experience.







Style Name: Bled
Construction: Hi/Mi/Lo Loop
Face Yarn: Beaulieu Nylon Yarns/Universal Nylon6
Dye Method: Solution dye
Gauge: 1/10 G

Pile Height: 6.5-5.5-5-4mm
Pile Weight: 26.5 oz/yd²
Backing: PVC with fiberglass
Tile Size: 50cmx100cm