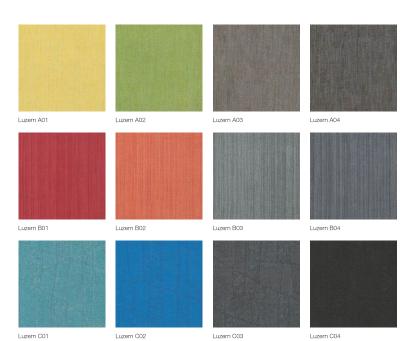

LUZERN 卢塞恩

Style Name: Luzern/卢蹇恩 Face Yarn: Nylon6 Pile Height: 5-4-3mm Pile Weight: 19 oz/yd² Backing: PVC with fiberglass Tile Size: 50cmx50cm