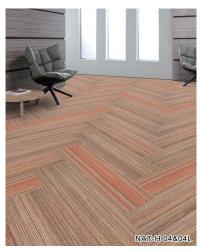

# BONN

Construction:Multi-LevelLoop

Face Yarn:Nylon 6

Gauge:1/12"

Pile Height: 3.0-4.0mm

Pile Weight:550g/m²

Tile Backing:PVC

Tile Size:25\*100cm/50\*50cm

Flame Resistance: Passes the Flammability tes (B1)