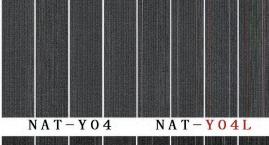

# LYON

Construction:Multi-LevelLoop

Face Yarn:Nylon 6

Gauge:1/12"

Pile Height: 3.0-4.0mm

Pile Weight:550g/m²

Tile Backing:PVC

Tile Size:25\*100cm/50\*50cm

Flame Resistance: Passes the Flammability tes (B1)

NAT-Y03L