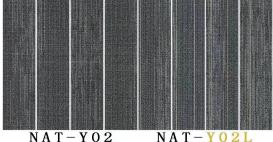

# LYON

Construction:Multi-LevelLoop

Face Yarn:Nylon 6

Gauge:1/12"

Pile Height: 3.0-4.0mm

Pile Weight:550g/m²

Tile Backing:PVC

Tile Size:25\*100cm/50\*50cm

Flame Resistance: Passes the Flammability tes (B1)

NAT-Y03L