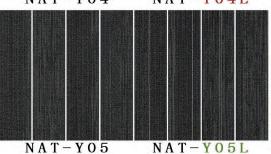

# BONN

Construction:Multi-LevelLoop

Face Yarn:Nylon 6

Gauge:1/12"

Pile Height: 3.0-4.0mm

Pile Weight:550g/m²

Tile Backing:PVC

Tile Size:25\*100cm/50\*50cm

Flame Resistance: Passes the Flammability tes (B1)