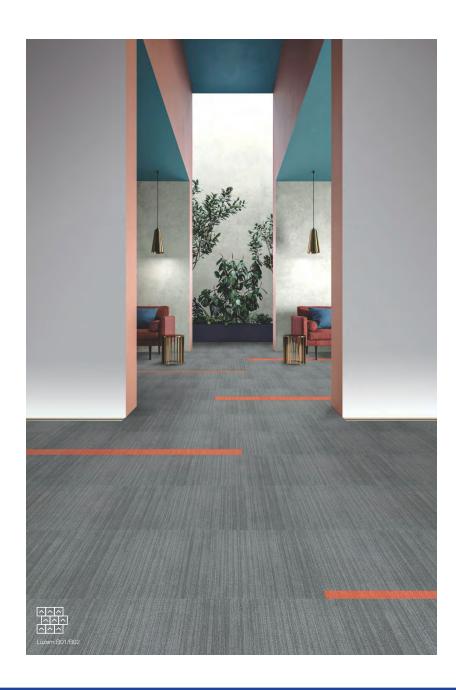

LUZERN 卢塞恩

Style Name: Luzern/卢蹇恩 Face Yarn: Nylon6 Pile Height: 5-4-3mm Pile Weight: 19 oz/yd² Backing: PVC with fiberglass Tile Size: 50cmx50cm