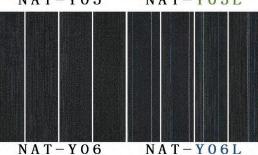

ght: 15 oz/yd² Backing: PVC with fiberglass Tile Size: 50cmx50cm

Huron 100 12

Huron 100 25 Huron 100 26

















Huron 200 01



Huron 200 02



Huron 200 03



Huron 200 04



Huron 200 05



Huron 200 06



Huron 200 07



Huron 200 08



Huron 200 09



Huron 200 10





### **ANNECY**

安纳西





























# BONN

Construction:Multi-LevelLoop

Face Yarn:Nylon 6

Gauge:1/12"

Pile Height: 3.0-4.0mm

Pile Weight:550g/m²

Tile Backing:PVC

Tile Size:25\*100cm/50\*50cm

Flame Resistance: Passes the Flammability tes (B1)



















# LYON

Construction:Multi-LevelLoop

Face Yarn:Nylon 6

Gauge:1/12"

Pile Height: 3.0-4.0mm

Pile Weight:550g/m²

Tile Backing:PVC

Tile Size:25\*100cm/50\*50cm

Flame Resistance: Passes the Flammability tes (B1)





















NAT-Y03L















































# HAWAII













**MIDE** 

The element of geometry is itself a visual language.



Style Name: Mide

Construction: Tufted textured loop pile

Face Yarn: Nylon 6

Dye Method: Solution dye

Gauge: 5/64

Pile Height: 7.1-6.5-5.8 mm
Pile Weight: 25.8 oz/yd²
Backing: PVC with fiberglass

Tile Size: Hexagon







Mide A



Mide A03



Mide B01



Mide B02



Mide B03



Mide C01



Mide C02



Mide C03



Mide D01



Mide D02





### **BLED**











Texture is not only a touch of the body, sometimes can be a visual experience.







Style Name: Bled
Construction: Hi/Mi/Lo Loop
Face Yarn: Beaulieu Nylon Yarns/Universal Nylon6
Dye Method: Solution dye
Gauge: 1/10 G

Pile Height: 6.5-5.5-5-4mm
Pile Weight: 26.5 oz/yd²
Backing: P