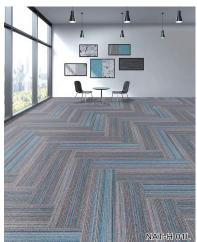

lass
Tile Size: 50cmx50cm























Huron 100 05















































Style Name: Huron100/休伦100 Construction: Loop Face Yarn: Beaulieu Nylon Yarns Dye Method: Solution dye Gauge: 1/10 G Pile Height: 3mm Pile Weight: 15 oz/yd² Backing: PVC with fiberglass Tile Size: 50cmx50cm

Huron 100 12

Huron 100 25 Huron 100 26

















Huron 200 01



Huron 200 02



Huron 200 03



Huron 200 04



Huron 200 05



Huron 200 06



Huron 200 07



Huron 200 08



Huron 200 09



Huron 200 10





### **ANNECY**

安纳西





























# BONN

Construction:Multi-LevelLoop

Face Yarn:Nylon 6

Gauge:1/12"

Pile Height: 3.0-4.0mm

Pile Weight:550g/m²

Tile Backing:PVC

Tile Size:25\*100cm/50\*50cm

Flame Resistance: Passes the Flammability tes (B1)



















# LYON

Construction:Multi-LevelLoop

Face Yarn:Nylon 6

Gauge:1/12"

Pile Height: 3.0-4.0mm

Pile Weight:550g/m²

Tile Backing:PVC

Tile Size:25\*100cm/50\*50cm

Flame Resistance: Passes the Flammability tes (B1)





















NAT-Y03L















































# HAWAII













**MIDE** 

The element of geometry is itself a visual language.



Style Name: Mide

Construction: Tufted textured loop pile

Face Yarn: Nylon 6

Dye Method: Solution dye

Gauge: 5/64

Pile Height: 7.1-6.5-5.8 mm
Pile Weight: 25.8 oz/yd²
Backing: PVC with fiberglass

Tile Size: Hexagon







Mide A



Mide A03



Mide B01



Mide B02



Mide B03



Mide C01



Mide C02



Mide C03



Mide D01



Mide D02





### **BLED**











Texture is not only a touch of