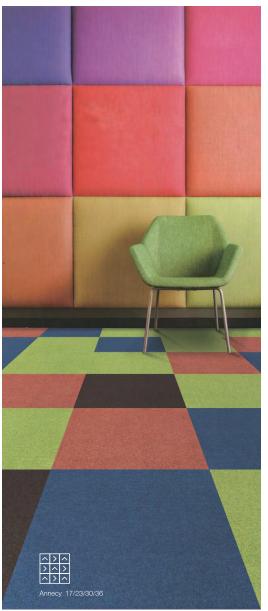

**ELEGANT ATMOSPHERE**



Burundi 01



Burundi 02



Burundi 03



Burundi 04



Burundi 05



Burundi 06

Style Name: Burundi/布隆迪 Face Yarn: Beaulieu Nylon Yarns

Pile Height: 3mm
Pile Weight: 15 oz/yd²
Backing: PVC with fiberglass
Tile Size: 50cmx50cm























Huron 100 05















































Style Name: Huron100/休伦100 Construction: Loop Face Yarn: Beaulieu Nylon Yarns Dye Method: Solution dye Gauge: 1/10 G Pile Height: 3mm Pile Weight: 15 oz/yd² Backing: PVC with fiberglass Tile Size: 50cmx50cm

Huron 100 12

Huron 100 25 Huron 100 26

















Huron 200 01



Huron 200 02



Huron 200 03



Huron 200 04



Huron 200 05



Huron 200 06



Huron 200 07



Huron 200 08



Huron 200 09



Huron 200 10





### **ANNECY**

安纳西





























# BONN

Construction:Multi-LevelLoop

Face Yarn:Nylon 6

Gauge:1/12"

Pile Height: 3.0-4.0mm

Pile Weight:550g/m²

Tile Backing:PVC

Tile Size:25\*100cm/50\*50cm

Flame Resistance: Passes the Flammability tes (B1)



















# LYON

Construction:Multi-LevelLoop

Face Yarn:Nylon 6

Gauge:1/12"

Pile Height: 3.0-4.0mm

Pile Weight:550g/m²

Tile Backing:PVC

Tile Size:25\*100cm/50\*50cm

Flame Resistance: Passes the Flammability tes (B1)





















NAT-Y03L















































# HAWAII













**MIDE** 

The element of geometry is itself a visual language.



Style Name: Mide

Construction: Tufted textured loop pile

Face Yarn: Nylon 6

Dye Method: Solution dye

Gauge: 5/64

Pile Height: 7.1-6.5-5.8 mm
Pile Weight: 25.8 oz/yd²
Ba