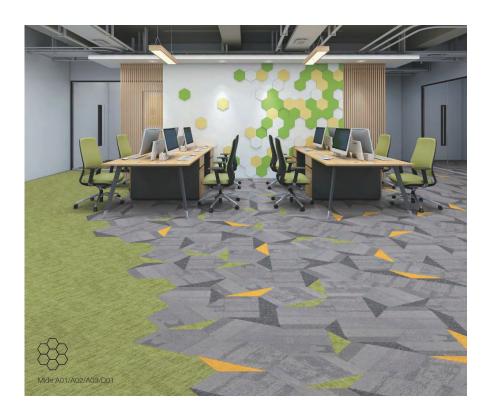

# HAWAII

**MIDE** 

The element of geometry is itself a visual language.

Style Name: Mide

Construction: Tufted textured loop pile

Face Yarn: Nylon 6

Dye Method: Solution dye

Gauge: 5/64

Pile Height: 7.1-6.5-5.8 mm
Pile Weight: 25.8 oz/yd²
Backing: PVC with fiberglass

Tile Size: Hexagon

Mide A

Mide A03

Mide B01

Mide B02

Mide B03

Mide C01