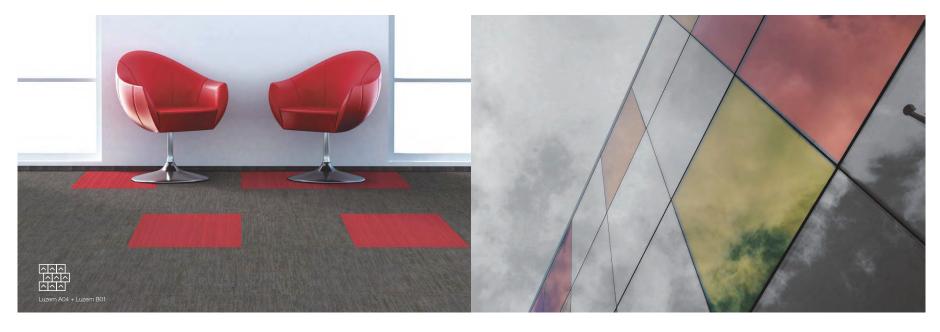

LUZERN 卢塞恩

Style Name: Luzern/卢蹇恩 Face Yarn: Nylon6 Pile Height: 5-4-3mm Pile Weight: 19 oz/yd² Backing: PVC with fiberglass Tile Size: 50cmx50cm