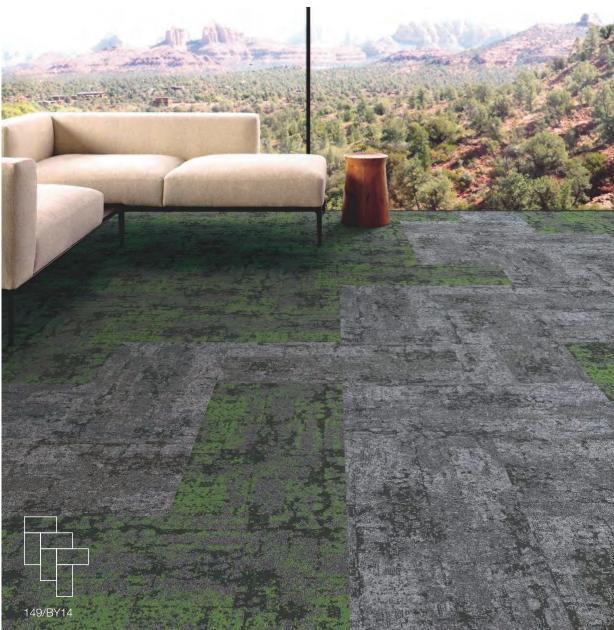

## **ELEGANT ATMOSPHERE**

Burundi 01

Burundi 02

Burundi 03

Burundi 04

Burundi 05

Burundi 06

Style Name: Burundi/布隆迪 Face Yarn: Beaulieu Nylon Yarns

Pile Height: 3mm
Pile Weight: 15 oz/yd²
Backing: PVC with fiberglass
Tile Size: 50cmx50cm

Huron 100 05

Style Name: Huron100/休伦100 Construction: Loop Face Yarn: Beaulieu Nylon Yarns Dye Method: Solution dye Gauge: 1/10 G Pile Height: 3mm Pile Weight: 15 oz/yd² Backing: PVC with fiberglass Tile Size: 50cmx50cm