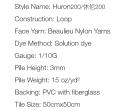

Pile Height: 3mm
Pile Weight: 15 oz/yd²
Backing: PVC with fiberglass
Tile Size: 50cmx50cm

Huron 100 05

Style Name: Huron100/休伦100 Construction: Loop Face Yarn: Beaulieu Nylon Yarns Dye Method: Solution dye Gauge: 1/10 G Pile Height: 3mm Pile Weight: 15 oz/yd² Backing: PVC with fiberglass Tile Size: 50cmx50cm

Huron 100 12

Huron 100 25 Huron 100 26

Huron 200 01

Huron 200 02

Huron 200 03

Huron 200 04

Huron 200 05

Huron 200 06

Huron 200 07

Huron 200 08

Huron 200 09

Huron 200 10