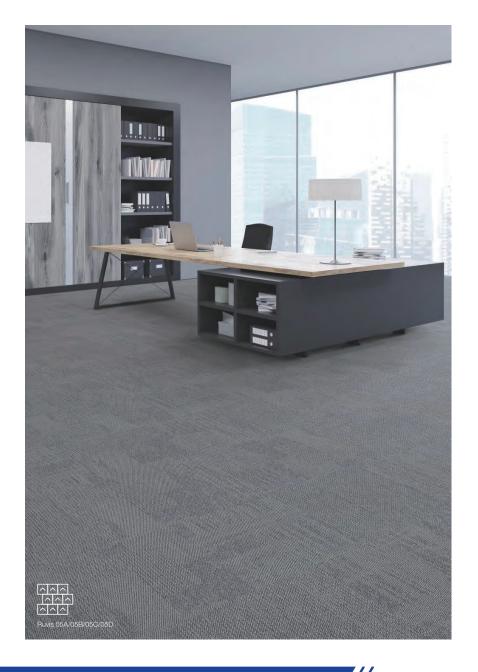

n to the manufacturing, packaging, transportation, comprehensive implementation of ISO9001 through tracking check, ensure each.















FROM
THE TEXTURE
OF THE ROCK



Ozarks 18F292 03



Ozarks 18F292 06



Ozarks 18F321 01



Ozarks 18F321 04



Ozarks 18F321 07



Ozarks 18F292 01



Ozarks 18F292 04



Ozarks 18F292 07



Ozarks 18F321 02



Ozarks 18F321 05



Ozarks 18F321 08



Ozarks 18F292 02



Ozarks 18F292 05



Ozarks 18F292 08



Ozarks 18F321 03



Ozarks 18F321 06















Sedimentation of tired thoughts and expression

of unrestrained imagination and artistic conception are all flying and spreading freely here one by one.





It's not complicated to say, the smooth water runs deep, and the space can be sprinkled with vast atmosphere naturally.





















LUZERN 卢塞恩

















Style Name: Luzern/卢蹇恩 Face Yarn: Nylon6 Pile Height: 5-4-3mm Pile Weight: 19 oz/yd² Backing: PVC with fiberglass Tile Size: 50cmx50cm













## **ELEGANT ATMOSPHERE**



Burundi 01



Burundi 02



Burundi 03



Burundi 04



Burundi 05



Burundi 06

Style Name: Burundi/布隆迪 Face Yarn: Beaulieu Nylon Yarns

Pile Height: 3mm
Pile Weight: 15 oz/yd²
Backing: PVC with fiberglass
Tile Size: 50cmx50cm























Huron 100 05















































Style Name: Huron100/休伦100 Construction: Loop Face Yarn: Beaulieu Nylon Yarns Dye Method: Solution dye Gauge: 1/10 G Pile Height: 3mm Pile Weight: 15 oz/yd² Backing: PVC with fiberglass Tile Size: 50cmx50cm

Huron 100 12

Huron 100 25 Huron 100 26

















Huron 200 01