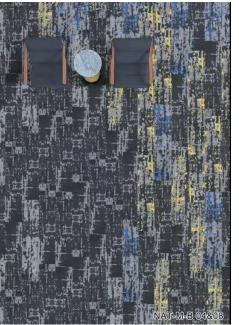

# BONN

Construction:Multi-LevelLoop

Face Yarn:Nylon 6

Gauge:1/12"

Pile Height: 3.0-4.0mm

Pile Weight:550g/m²

Tile Backing:PVC

Tile Size:25\*100cm/50\*50cm

Flame Resistance: Passes the Flammability tes (B1)