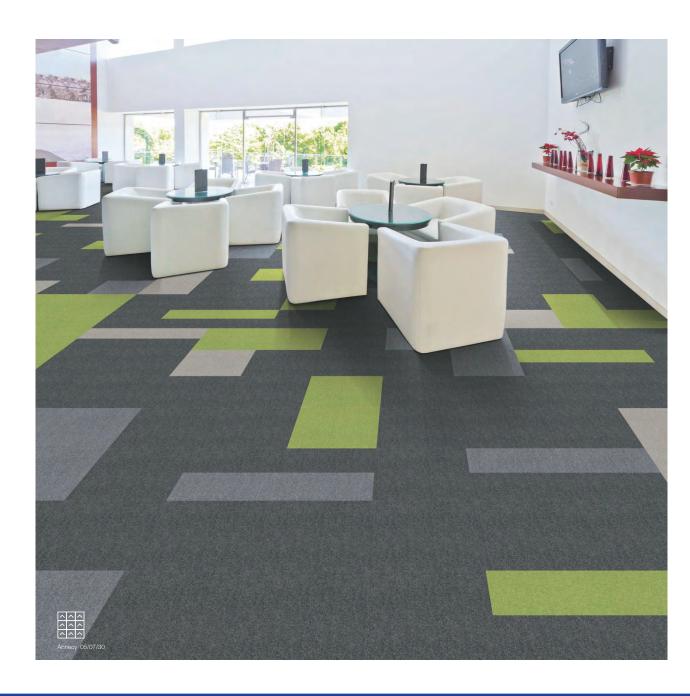

## **ELEGANT ATMOSPHERE**



Burundi 01



Burundi 02



Burundi 03



Burundi 04



Burundi 05



Burundi 06

Style Name: Burundi/布隆迪 Face Yarn: Beaulieu Nylon Yarns

Pile Height: 3mm
Pile Weight: 15 oz/yd²
Backing: PVC with fiberglass
Tile Size: 50cmx50cm























Huron 100 05















































Style Name: Huron100/休伦100 Construction: Loop Face Yarn: Beaulieu Nylon Yarns Dye Method: Solution dye Gauge: 1/10 G Pile Height: 3mm Pile Weight: 15 oz/yd² Backing: PVC with fiberglass Tile Size: 50cmx50cm

Huron 100 12

Huron 100 25 Huron 100 26

















Huron 200 01



Huron 200 02



Huron 200 03



Huron 200 04



Huron 200 05



Huron 200 06



Huron 200 07



Huron 200 08



Huron 200 09



Huron 200 10





### **ANNECY**

安纳西





























# BONN

Construction:Multi-LevelLoop

Face Yarn:Nylon 6

Gauge:1/12"

Pile Height: 3.0-4.0mm

Pile Weight:550g/m²

Tile Backing:PVC

Tile Size:25\*100cm/50\*50cm

Flame Resistance: Passes the Flammability tes (B1)



















# LYON

Construction:Multi-LevelLoop

Face Yarn:Nylon 6

Gauge:1/12"

Pile Height: 3.0-4.0mm

Pile Weight:550g/m²

Tile Backing:PVC

Tile Size:25\*100cm/50\*50cm

Flame Resistance: Passes the Flammability tes (B1)





















NAT-Y03L















































# HAWAII













**MIDE** 

The element of geometry is itself a visual language.



Style Name: Mide

Construction: Tufted textured loop pile

Face Yarn: Nylon 6

Dye Method: Solution dye

Gauge: 5/64

Pile Height: 7.1-6.5-5.8 mm
Pile Weight: 25.8 o