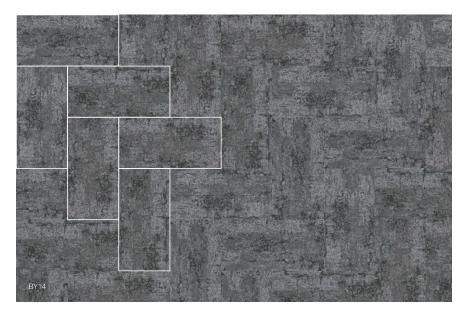

lLoop

Face Yarn:Nylon 6

Gauge:1/12"

Pile Height: 3.0-4.0mm

Pile Weight:550g/m²

Tile Backing:PVC

Tile Size:25\*100cm/50\*50cm

Flame Resistance: Passes the Flammability tes (B1)





















NAT-Y03L















































# HAWAII













**MIDE** 

The element of geometry is itself a visual language.



Style Name: Mide

Construction: Tufted textured loop pile

Face Yarn: Nylon 6

Dye Method: Solution dye

Gauge: 5/64

Pile Height: 7.1-6.5-5.8 mm
Pile Weight: 25.8 oz/yd²
Backing: PVC with fiberglass

Tile Size: Hexagon







Mide A



Mide A03



Mide B01



Mide B02



Mide B03



Mide C01



Mide C02



Mide C03



Mide D01



Mide D02





### **BLED**











Texture is not only a touch of the body, sometimes can be a visual experience.







Style Name: Bled
Construction: Hi/Mi/Lo Loop
Face Yarn: Beaulieu Nylon Yarns/Universal Nylon6
Dye Method: Solution dye
Gauge: 1/10 G

Pile Height: 6.5-5.5-5-4mm
Pile Weight: 26.5 oz/yd²
Backing: PVC with fiberglass
Tile Size: 50cmx100cm