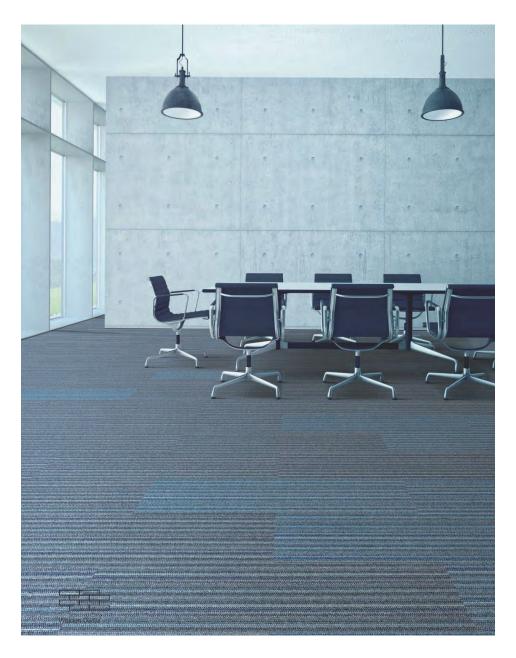

e, inspection to the manufacturing, packaging, transportation, comprehensive implementation of ISO9001 through tracking check, ensure each.















FROM
THE TEXTURE
OF THE ROCK



Ozarks 18F292 03



Ozarks 18F292 06



Ozarks 18F321 01



Ozarks 18F321 04



Ozarks 18F321 07



Ozarks 18F292 01



Ozarks 18F292 04



Ozarks 18F292 07



Ozarks 18F321 02



Ozarks 18F321 05



Ozarks 18F321 08



Ozarks 18F292 02



Ozarks 18F292 05



Ozarks 18F292 08



Ozarks 18F321 03



Ozarks 18F321 06















Sedimentation of tired thoughts and expression

of unrestrained imagination and artistic conception are all flying and spreading freely here one by one.





It's not complicated to say, the smooth water runs deep, and the space can be sprinkled with vast atmosphere naturally.





















LUZERN 卢塞恩

















Style Name: Luzern/卢蹇恩 Face Yarn: Nylon6 Pile Height: 5-4-3mm Pile Weight: 19 oz/yd² Backing: PVC with fiberglass Tile Size: 50cmx50cm













## **ELEGANT ATMOSPHERE**



Burundi 01



Burundi 02



Burundi 03



Burundi 04



Burundi 05



Burundi 06

Style Name: Burundi/布隆迪 Face Yarn: Beaulieu Nylon Yarns

Pile Height: 3mm
Pile Weight: 15 oz/yd²
Backing: PVC with fiberglass
Tile Size: 50cmx50cm























Huron 100 05















































Style Name: Huron100/休伦100 Construction: Loop Face Yarn: Beaulieu Nylon Yarns Dye Method: Solution dye Gauge: 1/10 G Pile Height: 3mm Pile Weight: 15 oz/yd² Backing: PVC with fiberglass Tile Size: 50cmx50cm

Huron 100 12

Huron 100 25 Huron 100 26