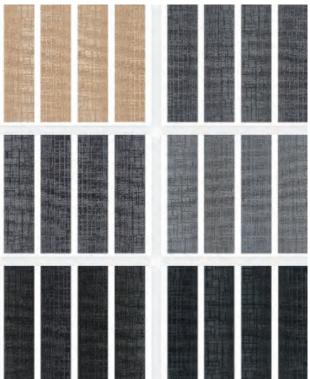

LUZERN 卢塞恩

Style Name: Luzern/卢蹇恩 Face Yarn: Nylon6 Pile Height: 5-4-3mm Pile Weight: 19 oz/yd² Backing: PVC with fiberglass Tile Size: 50cmx50cm

## **ELEGANT ATMOSPHERE**

Burundi 01

Burundi 02

Burundi 03

Burundi 04

Burundi 05

Burundi 06

Style Name: Burundi/布隆迪 Face Yarn: Beaulieu Nylon Yarns

Pile Height: 3mm
Pile Weight: 15 oz/yd²
Backing: PVC with fiberglass
Tile Size: 50cmx50cm

Huron 100 05

Style Name: Huron100/休伦100 Construction: Loop Face Yarn: Beaulieu Nylon Yarns Dye Method: Solution dye Gauge: 1/10 G Pile Height: 3mm Pile Weight: 15 oz/yd² Backing: PVC with fiberglass Tile Size: 50cmx50cm