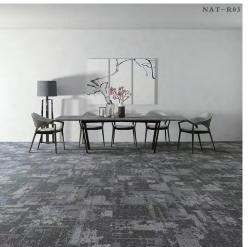

# BONN

Construction:Multi-LevelLoop

Face Yarn:Nylon 6

Gauge:1/12"

Pile Height: 3.0-4.0mm

Pile Weight:550g/m²

Tile Backing:PVC

Tile Size:25\*100cm/50\*50cm

Flame Resistance: Passes the Flammability tes (B1)