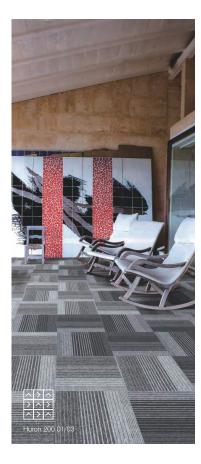

Pile Height: 3mm
Pile Weight: 15 oz/yd²
Backing: PVC with fiberglass
Tile Size: 50cmx50cm

Huron 100 05

Style Name: Huron100/休伦100 Construction: Loop Face Yarn: Beaulieu Nylon Yarns Dye Method: Solution dye Gauge: 1/10 G Pile Height: 3mm Pile Weight: 15 oz/yd² Backing: PVC with fiberglass Tile Size: 50cmx50cm

Huron 100 12

Huron 100 25 Huron 100 26

Huron 200 01

Huron 200 02

Huron 200 03

Huron 200 04

Huron 200 05

Huron 200 06