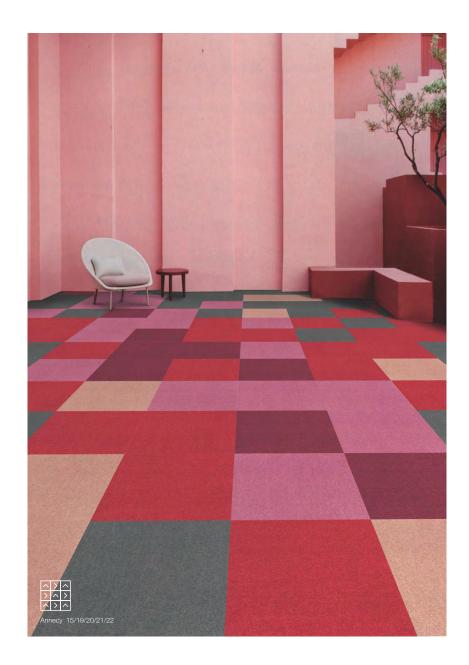

# **ELEGANT ATMOSPHERE**



Burundi 01



Burundi 02



Burundi 03



Burundi 04



Burundi 05



Burundi 06

Style Name: Burundi/布隆迪 Face Yarn: Beaulieu Nylon Yarns

Pile Height: 3mm
Pile Weight: 15 oz/yd²
Backing: PVC with fiberglass
Tile Size: 50cmx50cm























Huron 100 05















































Style Name: Huron100/休伦100 Construction: Loop Face Yarn: Beaulieu Nylon Yarns Dye Method: Solution dye Gauge: 1/10 G Pile Height: 3mm Pile Weight: 15 oz/yd² Backing: PVC with fiberglass Tile Size: 50cmx50cm

Huron 100 12

Huron 100 25 Huron 100 26

















Huron 200 01



Huron 200 02



Huron 200 03



Huron 200 04



Huron 200 05



Huron 200 06



Huron 200 07



Huron 200 08



Huron 200 09



Huron 200 10





### **ANNECY**

安纳西





























# BONN

Construction:Multi-LevelLoop

Face Yarn:Nylon 6

Gauge:1/12"

Pile Height: 3.0-4.0mm

Pile Weight:550g/m²

Tile Backing:PVC

Tile Size:25\*100cm/50\*50cm

Flame Resistance: Passes the Flammability tes (B1)



















# LYON

Construction:Multi-LevelLoop

Face Yarn:Nylon 6

Gauge:1/12"

Pile Height: 3.0-4.0mm

Pile Weight:550g/m²

Tile Backing:PVC

Tile Size:25\*100cm/50\*50cm

Flame Resistance: Passes the Flammability tes (B1)





















NAT-Y03L















































# HAWAII













**MIDE** 

The element of geometry is itself a visual language.



Style Name: Mide

Construction: Tufted textured loop pile

Face Yarn: Nylon 6

Dye Method: Solution dye

Gauge: 5/64

Pile Height: 7.1-6.5-5.8 mm
Pile Weight: 25.8 oz/yd²