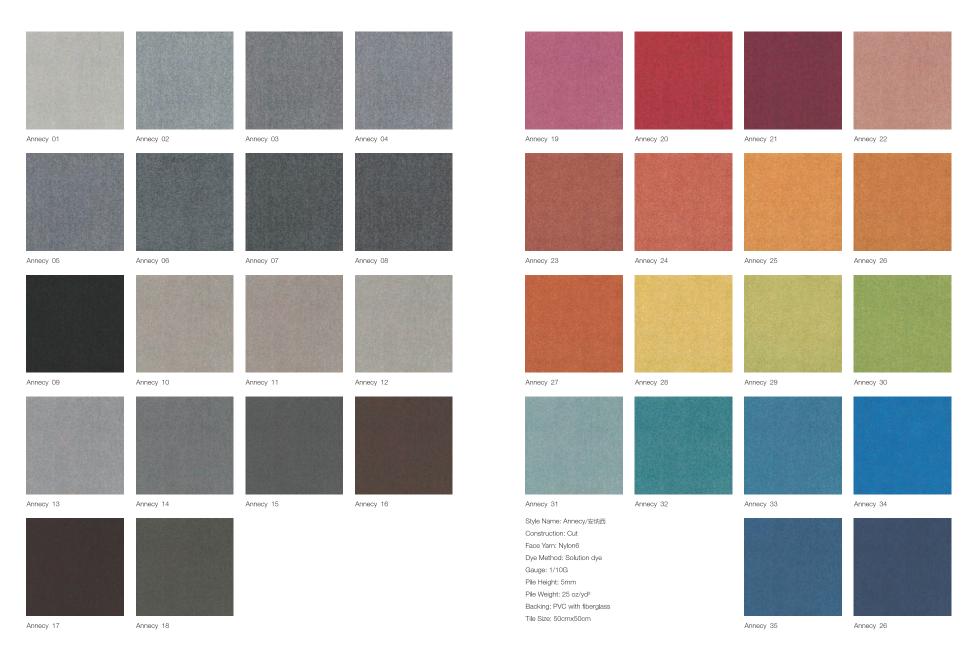

### **ANNECY**

安纳西

LUZERN 卢塞恩

Style Name: Luzern/卢蹇恩 Face Yarn: Nylon6 Pile Height: 5-4-3mm Pile Weight: 19 oz/yd² Backing: PVC with fiberglass Tile Size: 50cmx50cm