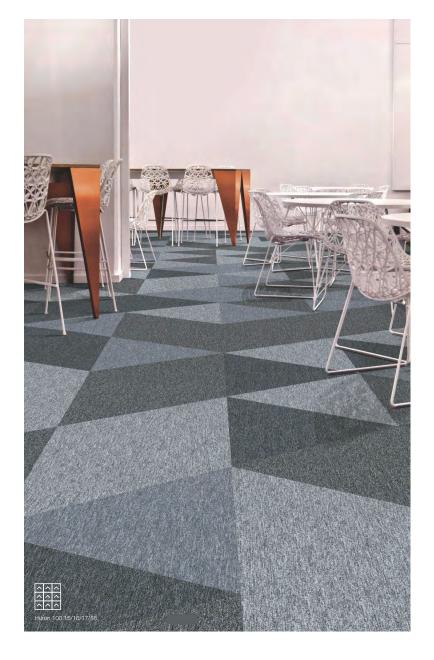

## **ELEGANT ATMOSPHERE**

Burundi 01

Burundi 02

Burundi 03

Burundi 04

Burundi 05

Burundi 06

Style Name: Burundi/布隆迪 Face Yarn: Beaulieu Nylon Yarns

Pile Height: 3mm
Pile Weight: 15 oz/yd²
Backing: PVC with fiberglass
Tile Size: 50cmx50cm

Huron 100 05

Style Name: Huron100/休伦100 Construction: Loop Face Yarn: Beaulieu Nylon Yarns Dye Method: Solution dye Gauge: 1/10 G Pile Height: 3mm Pile Weight: 15 oz/yd² Backing: PVC with fiberglass Tile Size: 50cmx50cm