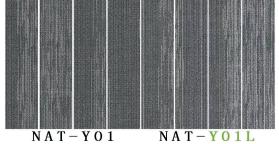

# BONN

Construction:Multi-LevelLoop

Face Yarn:Nylon 6

Gauge:1/12"

Pile Height: 3.0-4.0mm

Pile Weight:550g/m²

Tile Backing:PVC

Tile Size:25\*100cm/50\*50cm

Flame Resistance: Passes the Flammability tes (B1)