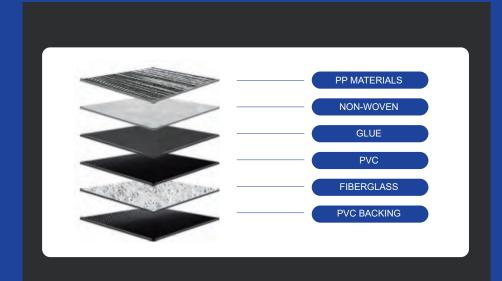

## **PRODUCT**

**DESCRIPTION** 

LUZERN 卢塞恩

Style Name: Luzern/卢蹇恩 Face Yarn: Nylon6 Pile Height: 5-4-3mm Pile Weight: 19 oz/yd² Backing: PVC with fiberglass Tile Size: 50cmx50cm