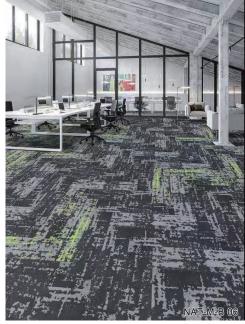

# LYON

Construction:Multi-LevelLoop

Face Yarn:Nylon 6

Gauge:1/12"

Pile Height: 3.0-4.0mm

Pile Weight:550g/m²

Tile Backing:PVC

Tile Size:25\*100cm/50\*50cm

Flame Resistance: Passes the Flammability tes (B1)

NAT-Y03L