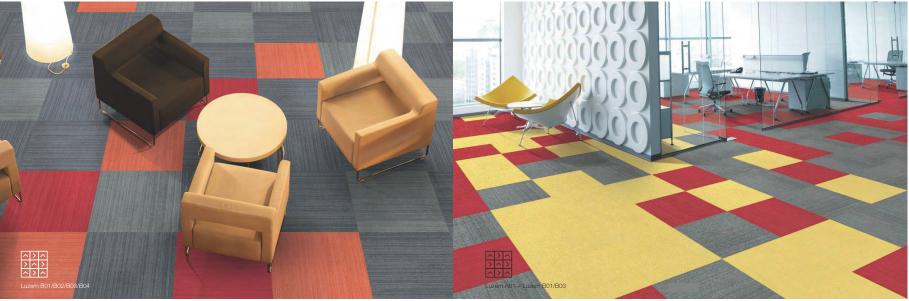

LUZERN 卢塞恩

Style Name: Luzern/卢蹇恩 Face Yarn: Nylon6 Pile Height: 5-4-3mm Pile Weight: 19 oz/yd² Backing: PVC with fiberglass Tile Size: 50cmx50cm