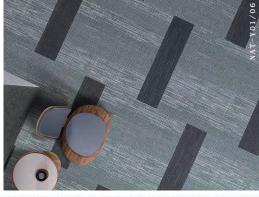

# LYON

Construction:Multi-LevelLoop

Face Yarn:Nylon 6

Gauge:1/12"

Pile Height: 3.0-4.0mm

Pile Weight:550g/m²

Tile Backing:PVC

Tile Size:25\*100cm/50\*50cm

Flame Resistance: Passes the Flammability tes (B1)

NAT-Y03L