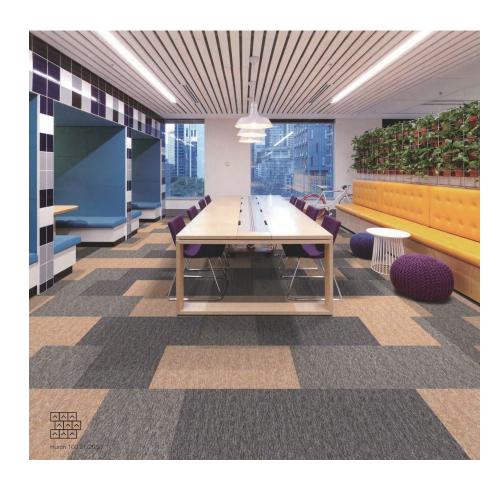

Pile Height: 3mm
Pile Weight: 15 oz/yd²
Backing: PVC with fiberglass
Tile Size: 50cmx50cm

Huron 100 05

Style Name: Huron100/休伦100 Construction: Loop Face Yarn: Beaulieu Nylon Yarns Dye Method: Solution dye Gauge: 1/10 G Pile Height: 3mm Pile Weight: 15 oz/yd² Backing: PVC with fiberglass Tile Size: 50cmx50cm