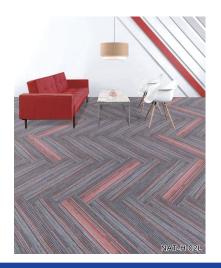

# LYON

Construction:Multi-LevelLoop

Face Yarn:Nylon 6

Gauge:1/12"

Pile Height: 3.0-4.0mm

Pile Weight:550g/m²

Tile Backing:PVC

Tile Size:25\*100cm/50\*50cm

Flame Resistance: Passes the Flammability tes (B1)

NAT-Y03L